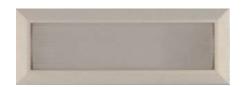

## Zee Light Plain (4) Internal, Recessed Plaster Luminaire

**Zee Light:** This stylish little fixture was specially

designed to illuminate interior corridor walkways, offering adequate amount of lighting to see where one is walking without harsh excessive lighting. Its shallow depth allows it to fit into tight wall or ceiling cavities. Having 4 torsion springs gives it the resilience to

hold itself into plasterboard. (Also available with Louvre)