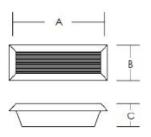

CRI 80

**Driver** 225mA constant current

Power Factor >0.9

Base Extruded aluminium profile

**Trim** Die Cast aluminium

Finish Exterior grade polyester powdercoat

DiffuserReeded polycarbonateFixings4 x torsion springsDimensions240 (A) x 85 (B) x 75 (C)

Cut out 230mmx 65mm